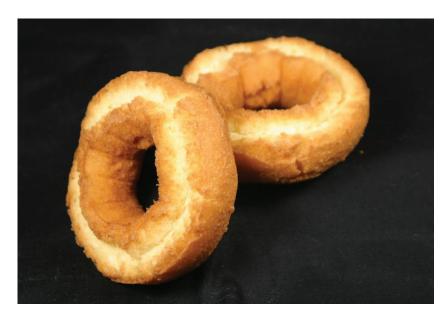

## 86310 Sour Cream Old Fashioned Grand Cake

| servings per container Serving size                                                                                                              | 2 1/2 oz (71g       |
|--------------------------------------------------------------------------------------------------------------------------------------------------|---------------------|
| Amount per serving Calories                                                                                                                      | 280                 |
|                                                                                                                                                  | % Daily Value       |
| Total Fat 14g                                                                                                                                    | <b>17</b> 9         |
| Saturated Fat 6g                                                                                                                                 | 30%                 |
| Trans Fat 0g                                                                                                                                     |                     |
| Cholesterol 30mg                                                                                                                                 | 109                 |
| Sodium 370mg                                                                                                                                     | 169                 |
| Total Carbohydrate 36g                                                                                                                           | 13%                 |
| Dietary Fiber <1g                                                                                                                                | 39                  |
| Total Sugars 15g                                                                                                                                 |                     |
| Includes 15g Added Suga                                                                                                                          | ars <b>29</b> %     |
| Protein 4g                                                                                                                                       |                     |
| Vétamin D. Oncon                                                                                                                                 | 09                  |
| Vitamin D 0mcg                                                                                                                                   | 49                  |
| Iron 1.4mg                                                                                                                                       | 89                  |
| Potassium 60mg                                                                                                                                   | 29                  |
|                                                                                                                                                  | 159                 |
| Folate 70mcg DFE<br>(40mcg Folic Acid)                                                                                                           | 157                 |
| <ul> <li>The % Daily Value (DV) tells yo<br/>nutrient in a serving of food condiet. 2,000 calories a day is use<br/>nutrition advice.</li> </ul> | tributes to a daily |
| Calories per gram:                                                                                                                               |                     |